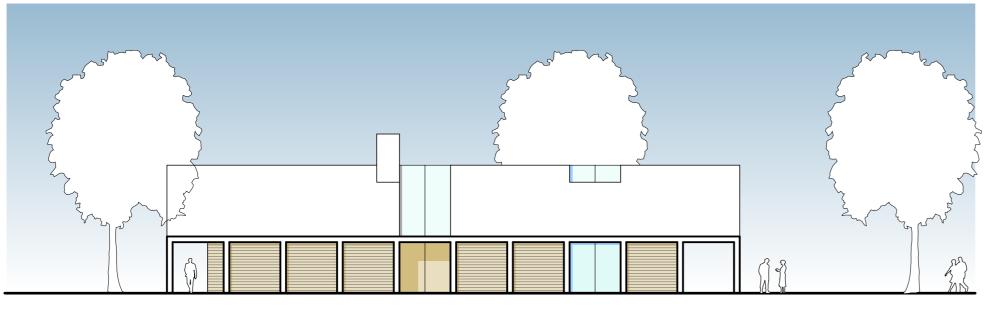

elevation - west  $_{1:200}$ (as proposed)

floor plan 1:200

service yard

garden

<u> ф-----</u>

floral tribute

cremator plant room

committal