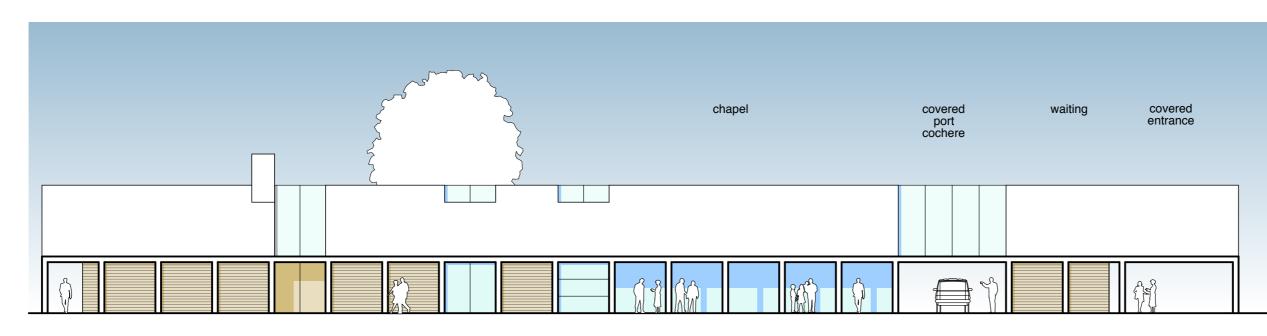

### new car park located within cemetery

new exit road located within cemetery

new floral tribute located within cemetery

elevation - west 1:200

(as proposed)

0 1 2 5 10m

floor plan
(as proposed)

elevation - west  $_{1:200}$ (as proposed)

floor plan 1:200

service yard

garden

<u> ф-----</u>

floral tribute

cremator plant room

committal

chapel

covered

waiting

covered

staff

WC

office