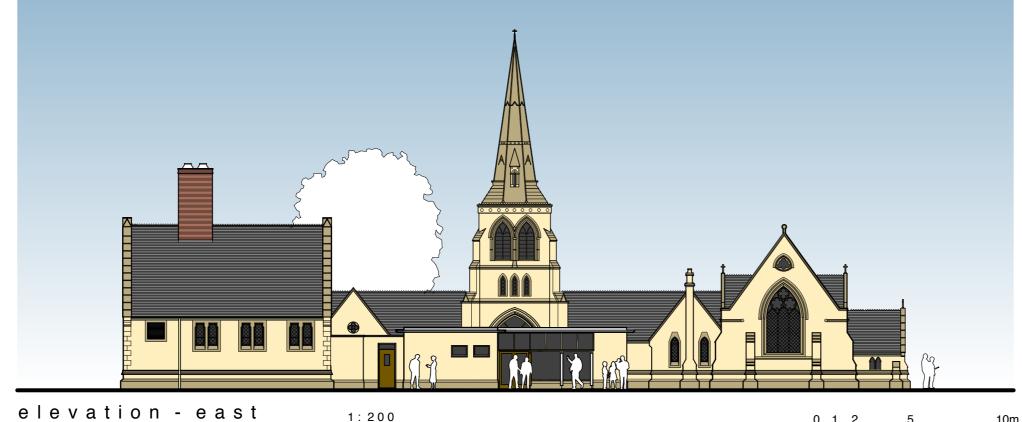

### new car park located within cemetery

new exit road located within cemetery

new floral tribute located within cemetery

elevation - west 1:200

(as proposed)

0 1 2 5 10m

floor plan
(as proposed)