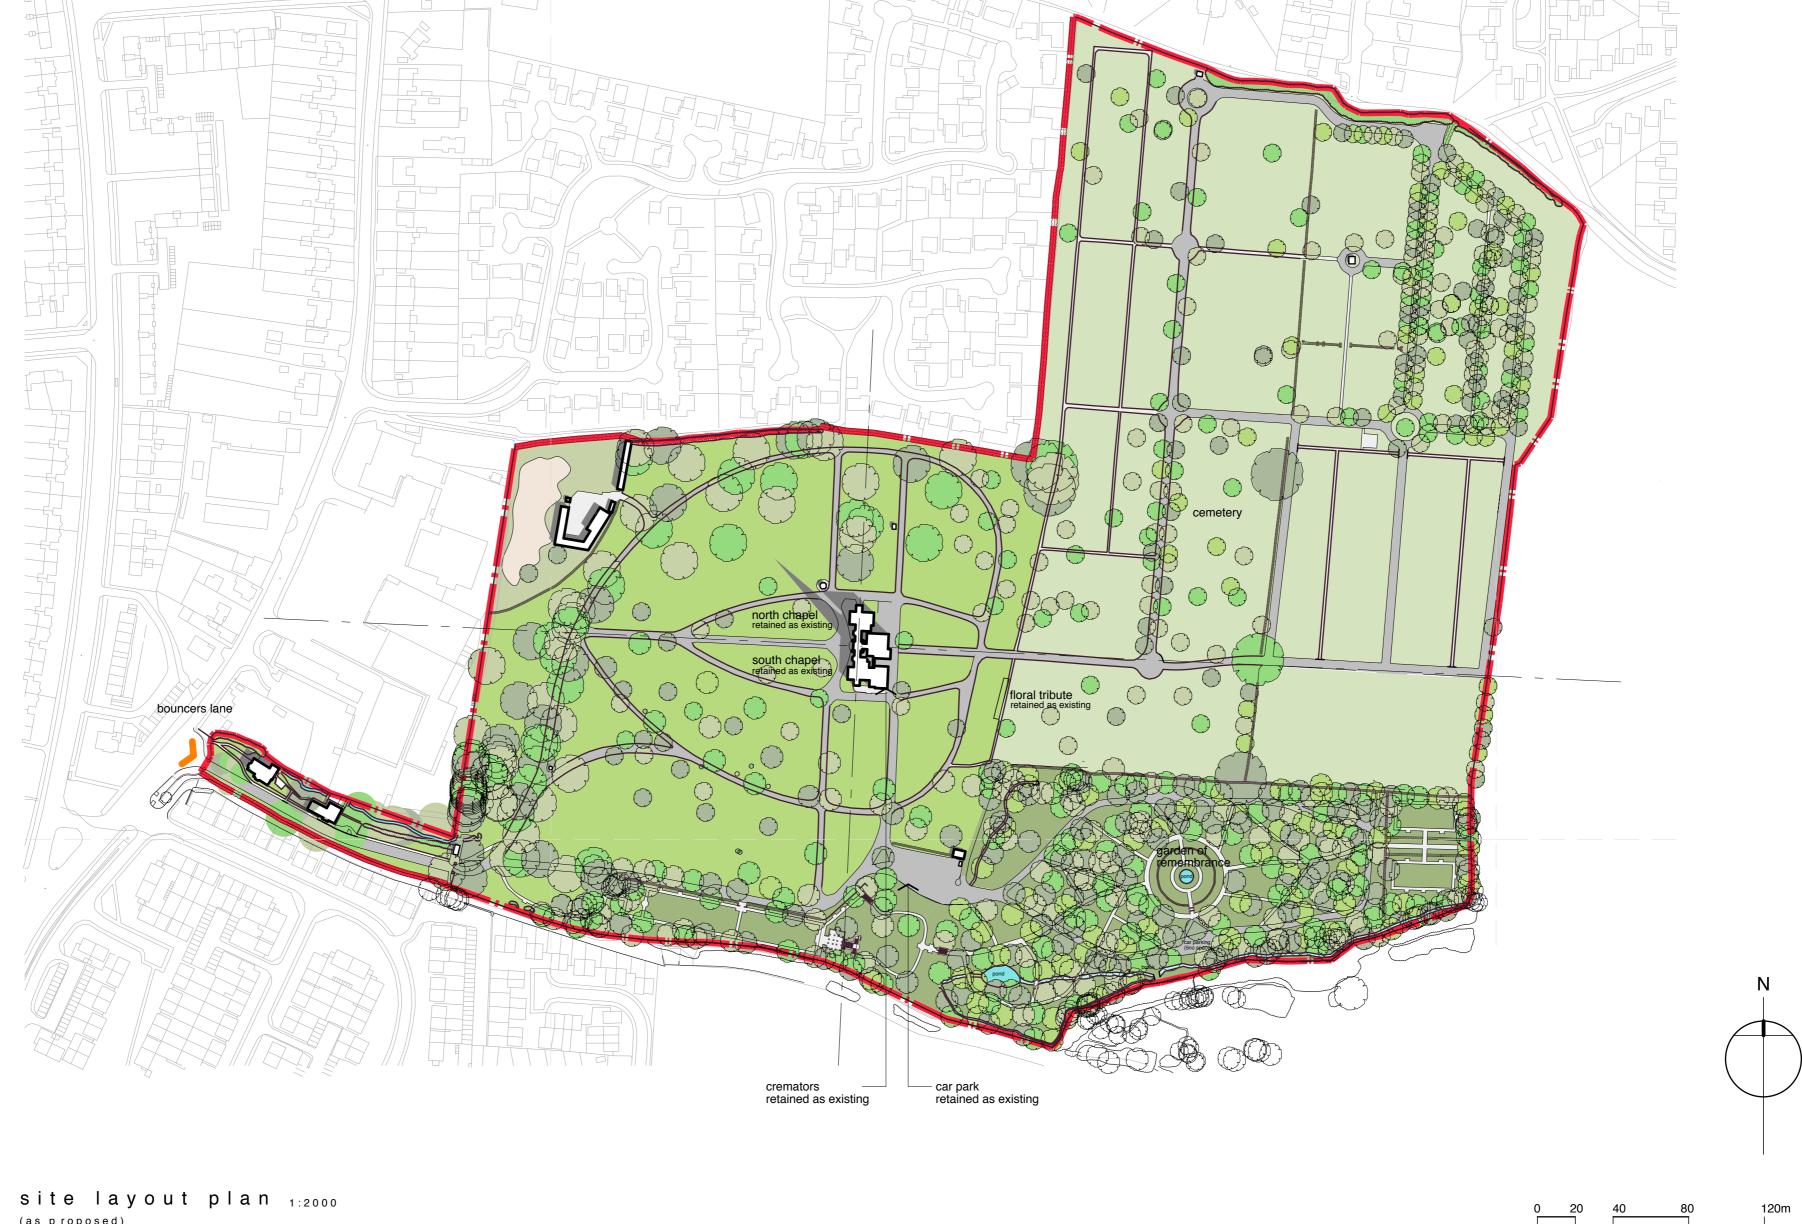

### new car park located within cemetery

new road

located within cemetery

new floral tribute located within cemetery

site layout plan 1:2000 (as proposed)

site layout plan 1:2000 (as proposed)