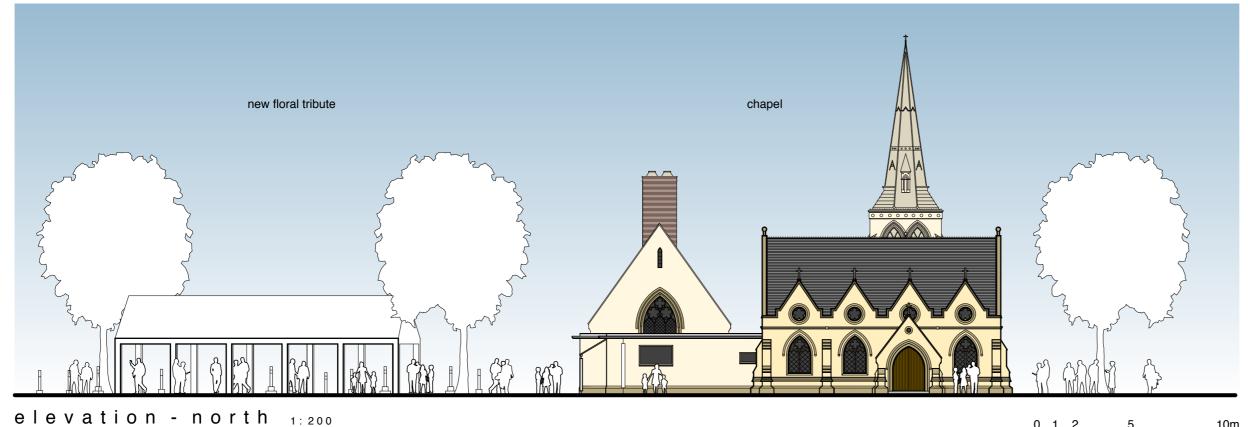

### new car park located within cemetery

new road

located within cemetery

new floral tribute located within cemetery

site layout plan 1:2000 (as proposed)

### new car park located within cemetery

new exit road located within cemetery

new floral tribute located within cemetery

elevation - west 1:200

(as proposed)

0 1 2 5 10m

floor plan
(as proposed)