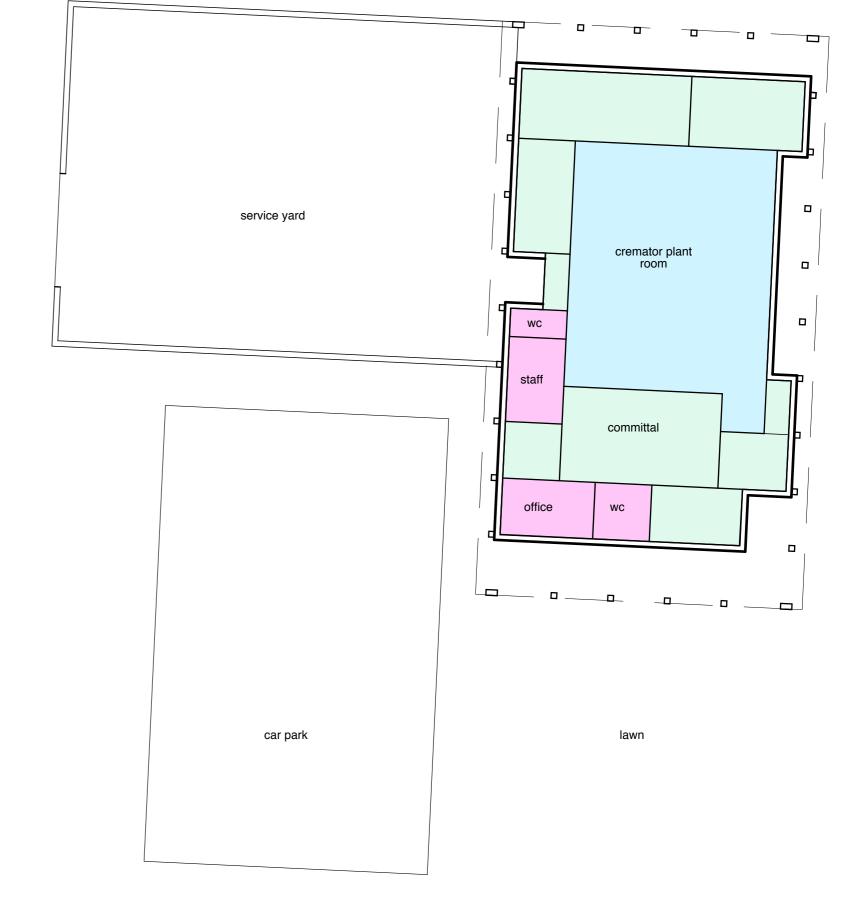

elevation - west  $_{1:200}$ (as proposed)

floor plan 1:200

service yard

garden

<u> ф-----</u>

floral tribute

cremator plant room

committal

chapel

covered

waiting

covered

staff

WC

office