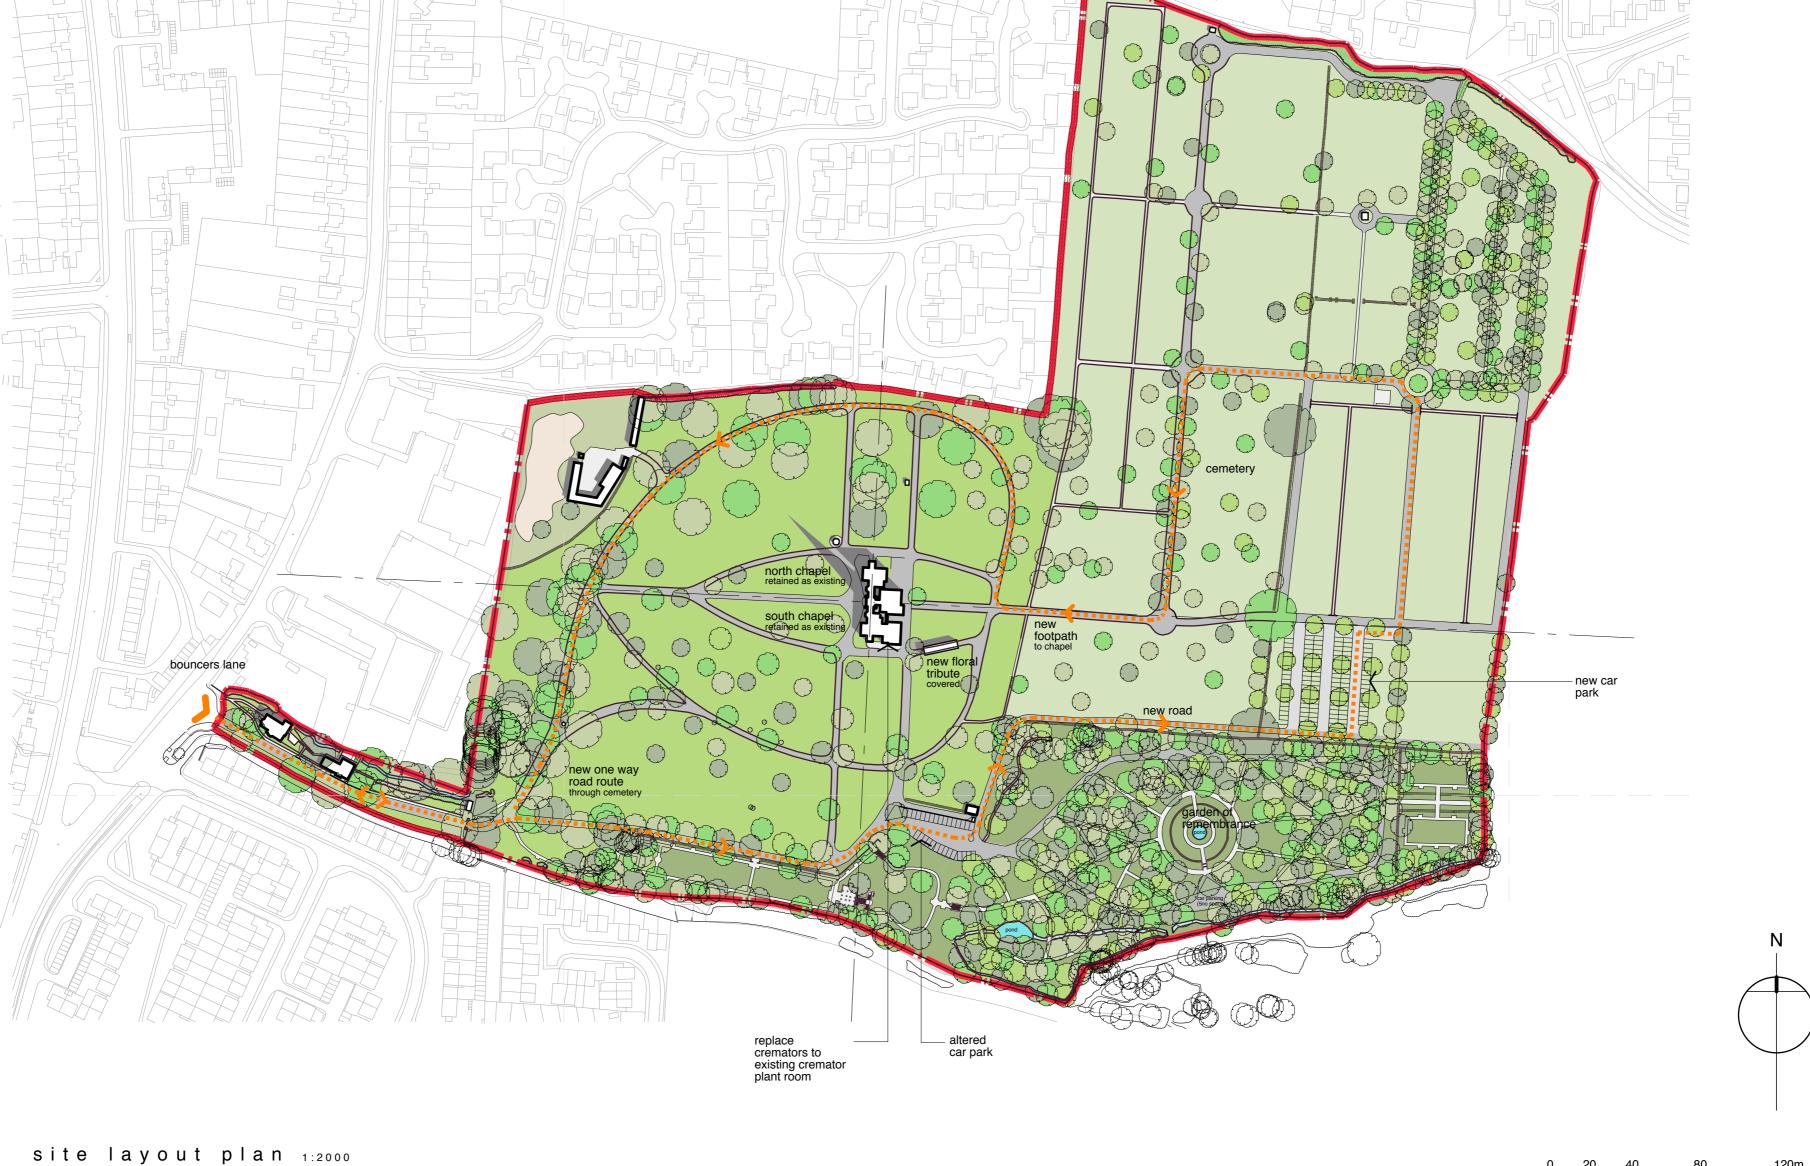

### new car park located within cemetery

new road

located within cemetery

new floral tribute located within cemetery

site layout plan 1:2000 (as proposed)

### new car park located within cemetery

new exit road located within cemetery

new floral tribute located within cemetery

elevation - west 1:200

(as proposed)

0 1 2 5 10m

floor plan
(as proposed)

# alterations to existing chapel

rear central extension demolished and replaced rear extension to north chapel

new car park located within cemetery

new road located within cemetery

new floral tribute
located within cemetery

## alterations to existing chapel

rear central extension demolished and replaced rear extension to north chapel

new car park located within cemetery

new exit road located within cemetery

new floral tribute located within cemetery

# alterations to existing chapel

existing central rear extension demolished

new use to former south chapel

new car park located within cemetery

new road located within cemetery

new floral tribute located outwith cemetery

#### alterations to existing chapel

existing central rear extension demolished new use to former south chapel

new car park located within cemetery

new exit road located within cemetery

new floral tribute located outwith cemetery