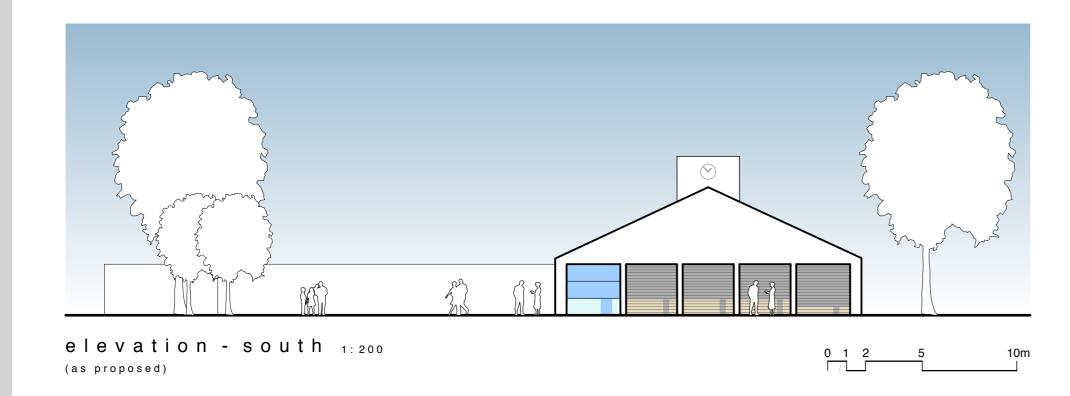

### new car park located within cemetery

new exit road located within cemetery

new floral tribute located within cemetery

elevation - west 1:200

(as proposed)

0 1 2 5 10m

floor plan
(as proposed)

elevation - west  $_{1:200}$ (as proposed)

floor plan 1:200

service yard

garden

<u> ф-----</u>

floral tribute

cremator plant room

committal