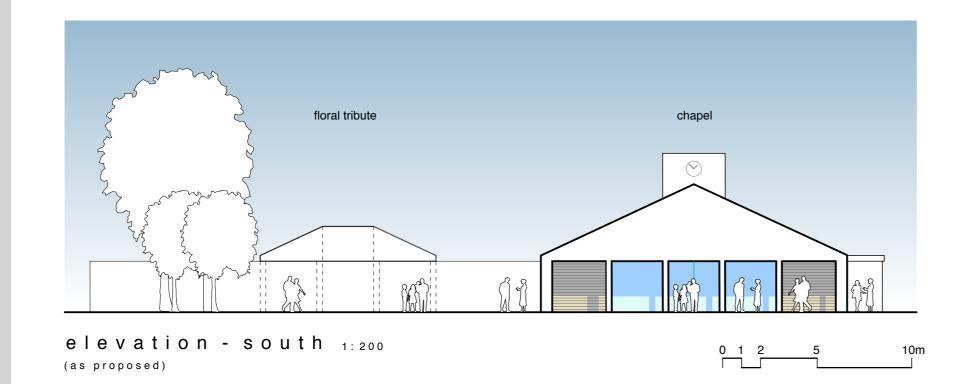

### new car park located within cemetery

new road

located within cemetery

new floral tribute located within cemetery

site layout plan 1:2000 (as proposed)

### new car park located within cemetery

new exit road located within cemetery

new floral tribute located within cemetery

elevation - west 1:200

(as proposed)

0 1 2 5 10m

floor plan
(as proposed)

elevation - west  $_{1:200}$ (as proposed)

floor plan 1:200

service yard

garden

<u> ф-----</u>

floral tribute

cremator plant room

committal