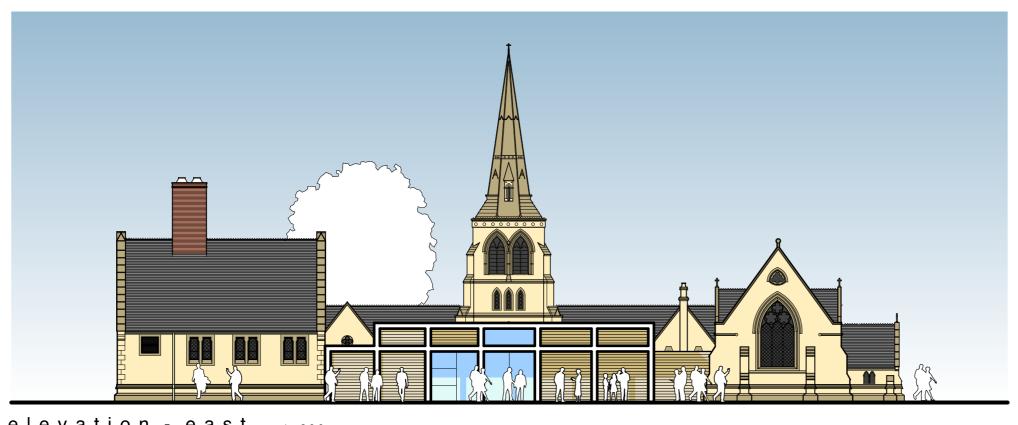

## alterations to existing chapel

internal expansion of south chapel into former cremator plant room

# alterations to existing chapel

internal expansion of south chapel into former cremator plant room