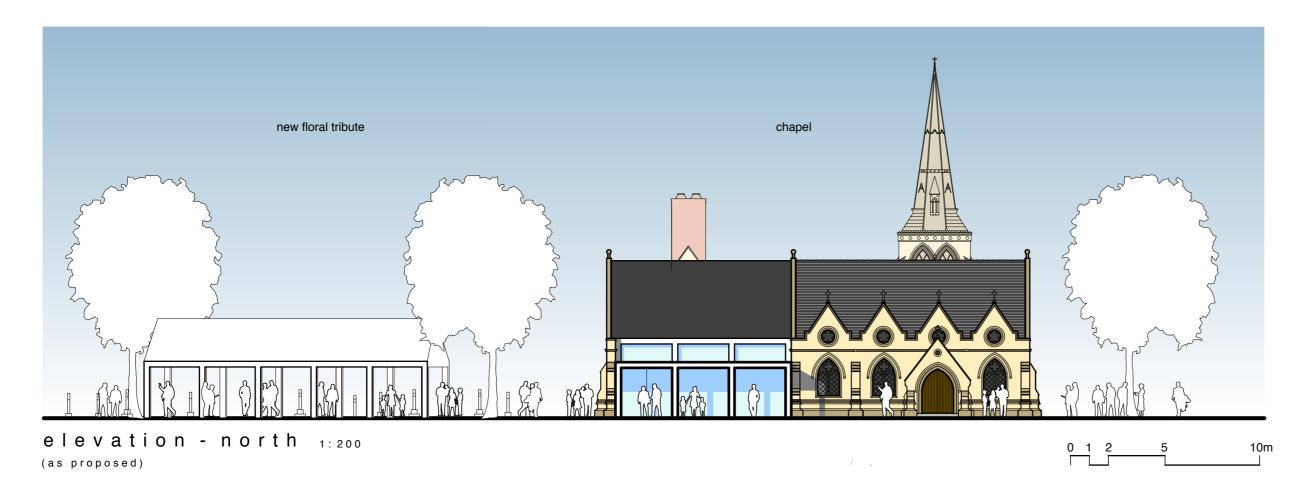

## alterations to existing chapel

internal expansion of south chapel into former cremator plant room

# alterations to existing chapel

internal expansion of south chapel into former cremator plant room