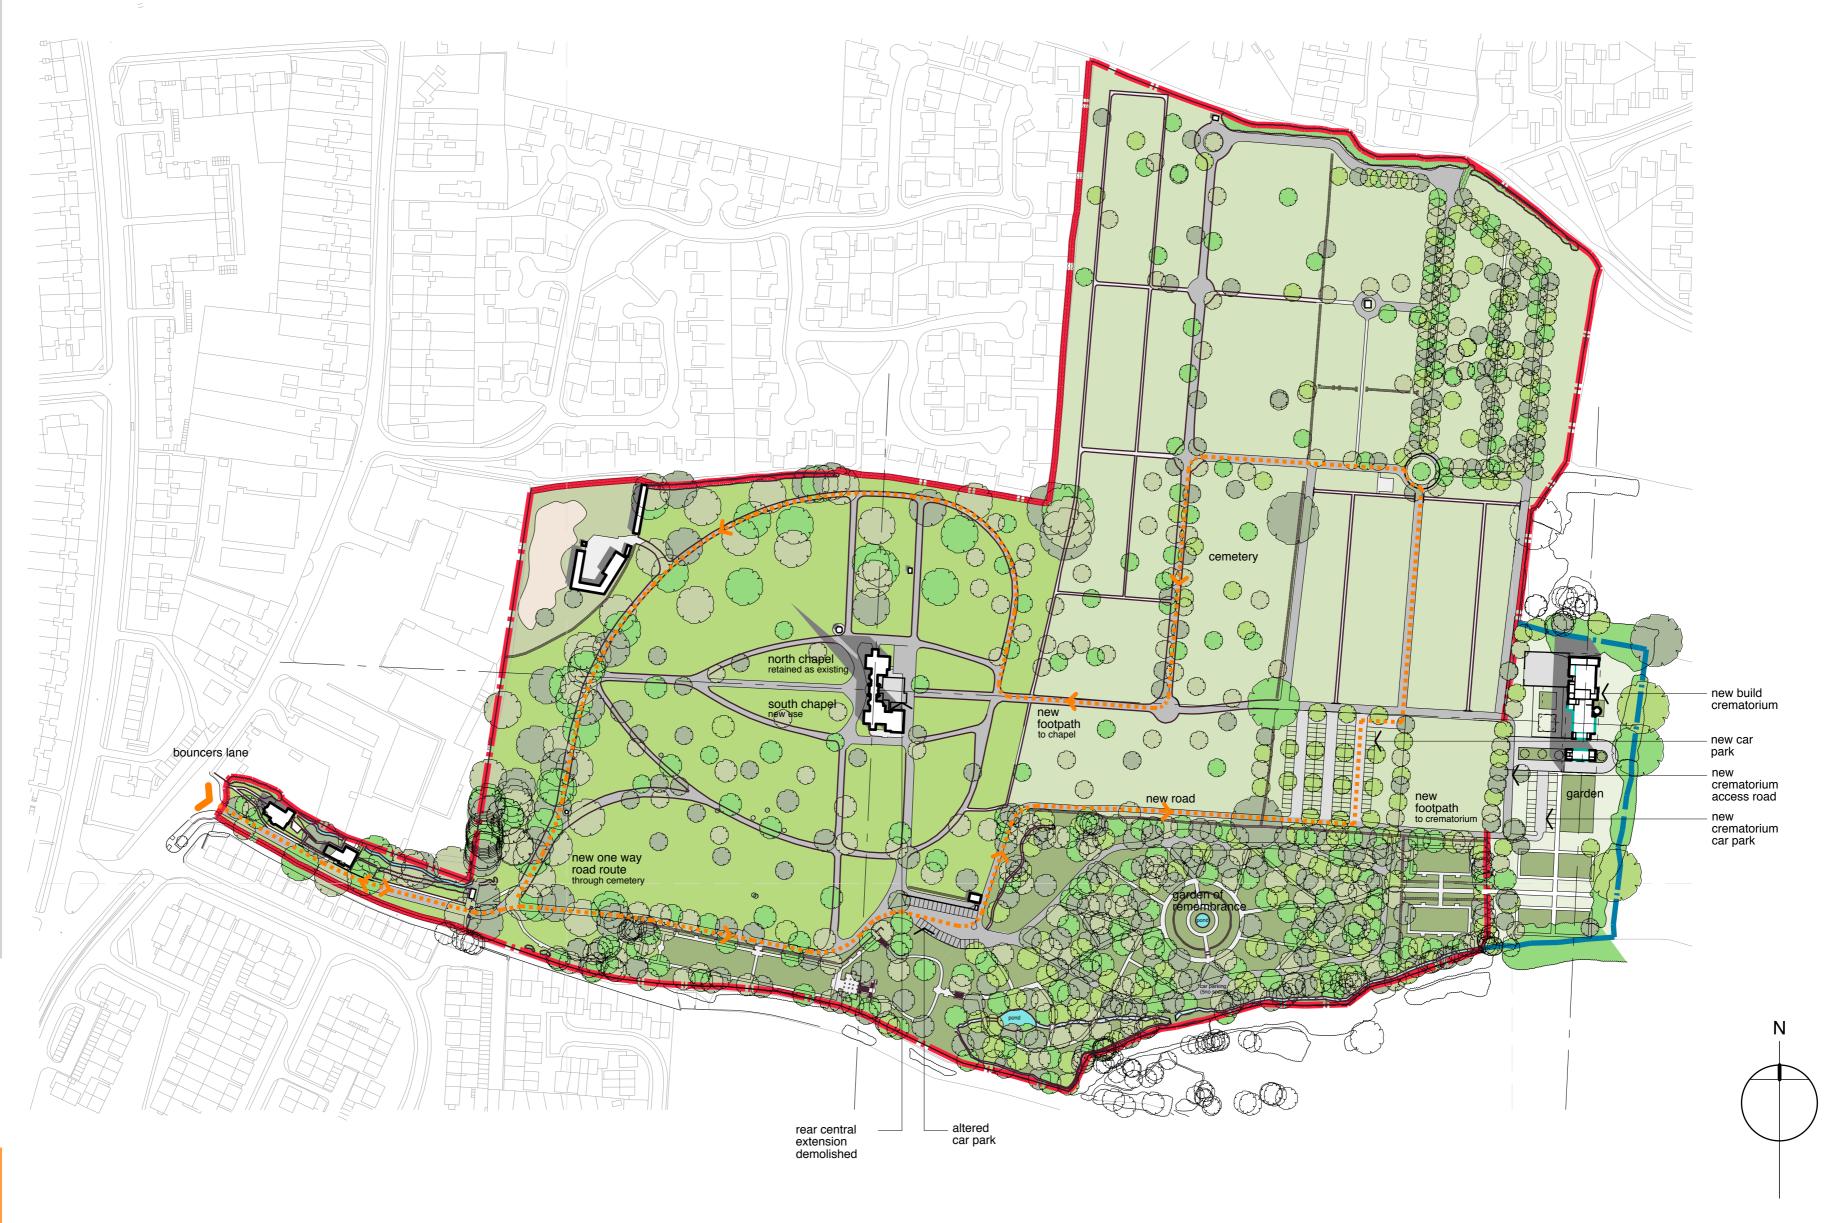

# alterations to existing chapel

existing central rear extension demolished

new use to former south chapel

new car park located within cemetery

new road located within cemetery

new floral tribute located outwith cemetery

#### alterations to existing chapel

existing central rear extension demolished new use to former south chapel

new car park located within cemetery

new exit road located within cemetery

new floral tribute located outwith cemetery