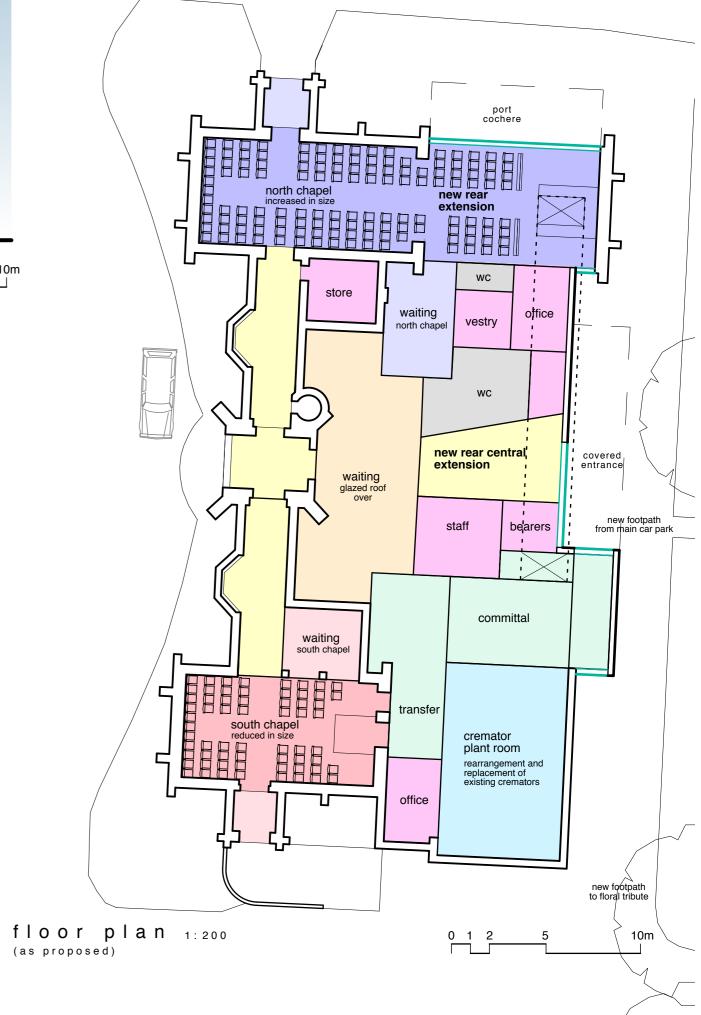

elevation - west  $_{1:200}$ (as proposed)

floor plan 1:200

service yard

garden

<u> ф-----</u>

floral tribute

cremator plant room

committal

chapel

covered

waiting

covered

staff

WC

office