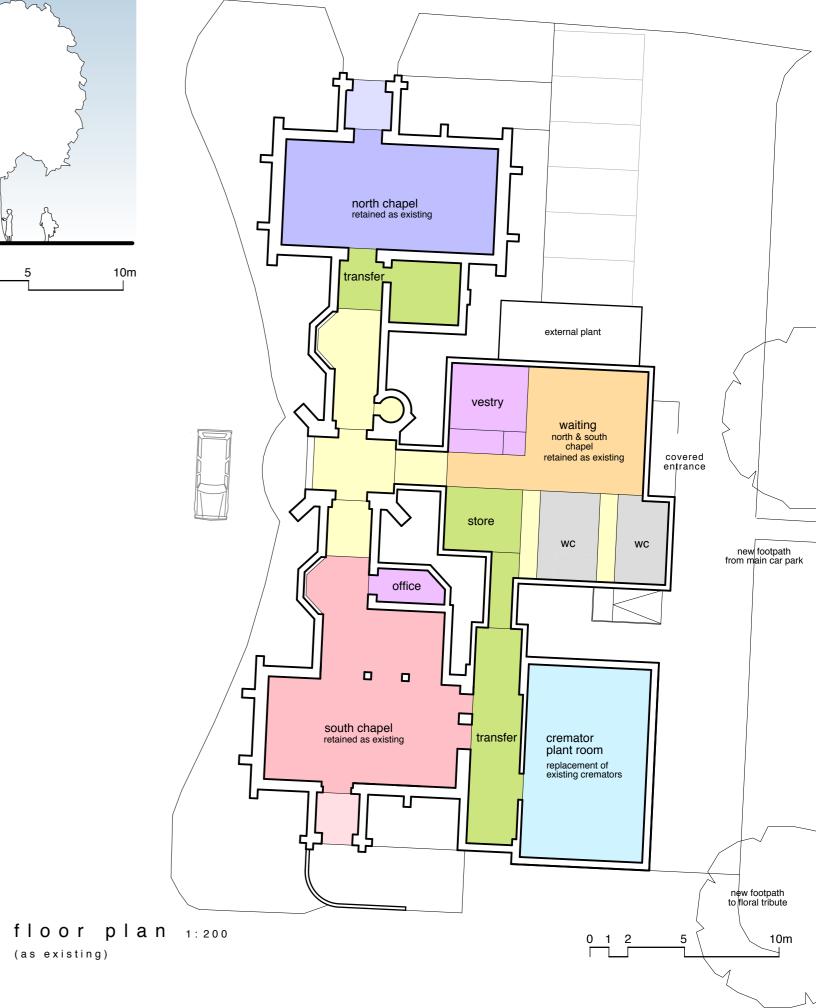

elevation - west  $_{1:200}$ (as proposed)

floor plan 1:200

service yard

garden

<u> ф-----</u>

floral tribute

cremator plant room

committal

chapel

covered

waiting

covered

staff

WC

office