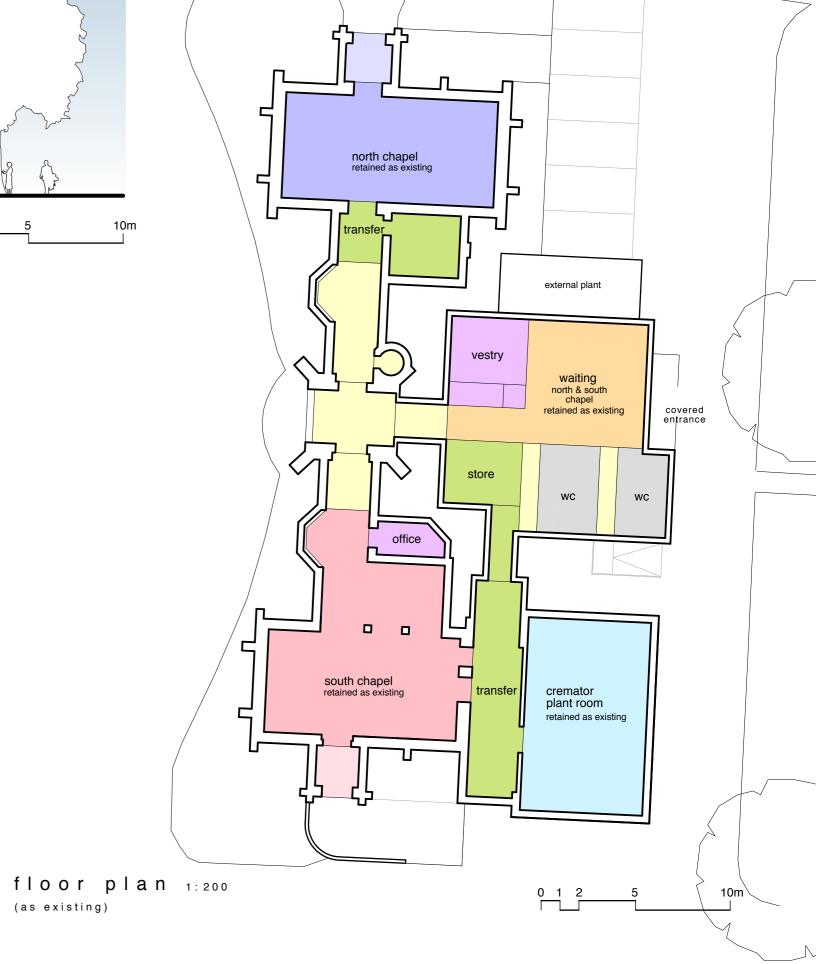

## alterations to existing chapel

internal expansion of south chapel into former cremator plant room

# alterations to existing chapel

internal expansion of south chapel into former cremator plant room

elevation - west  $_{1:200}$ (as proposed)

floor plan 1:200

service yard

garden

<u> ф-----</u>

floral tribute

cremator plant room

committal

chapel

covered

waiting

covered

staff

WC

office