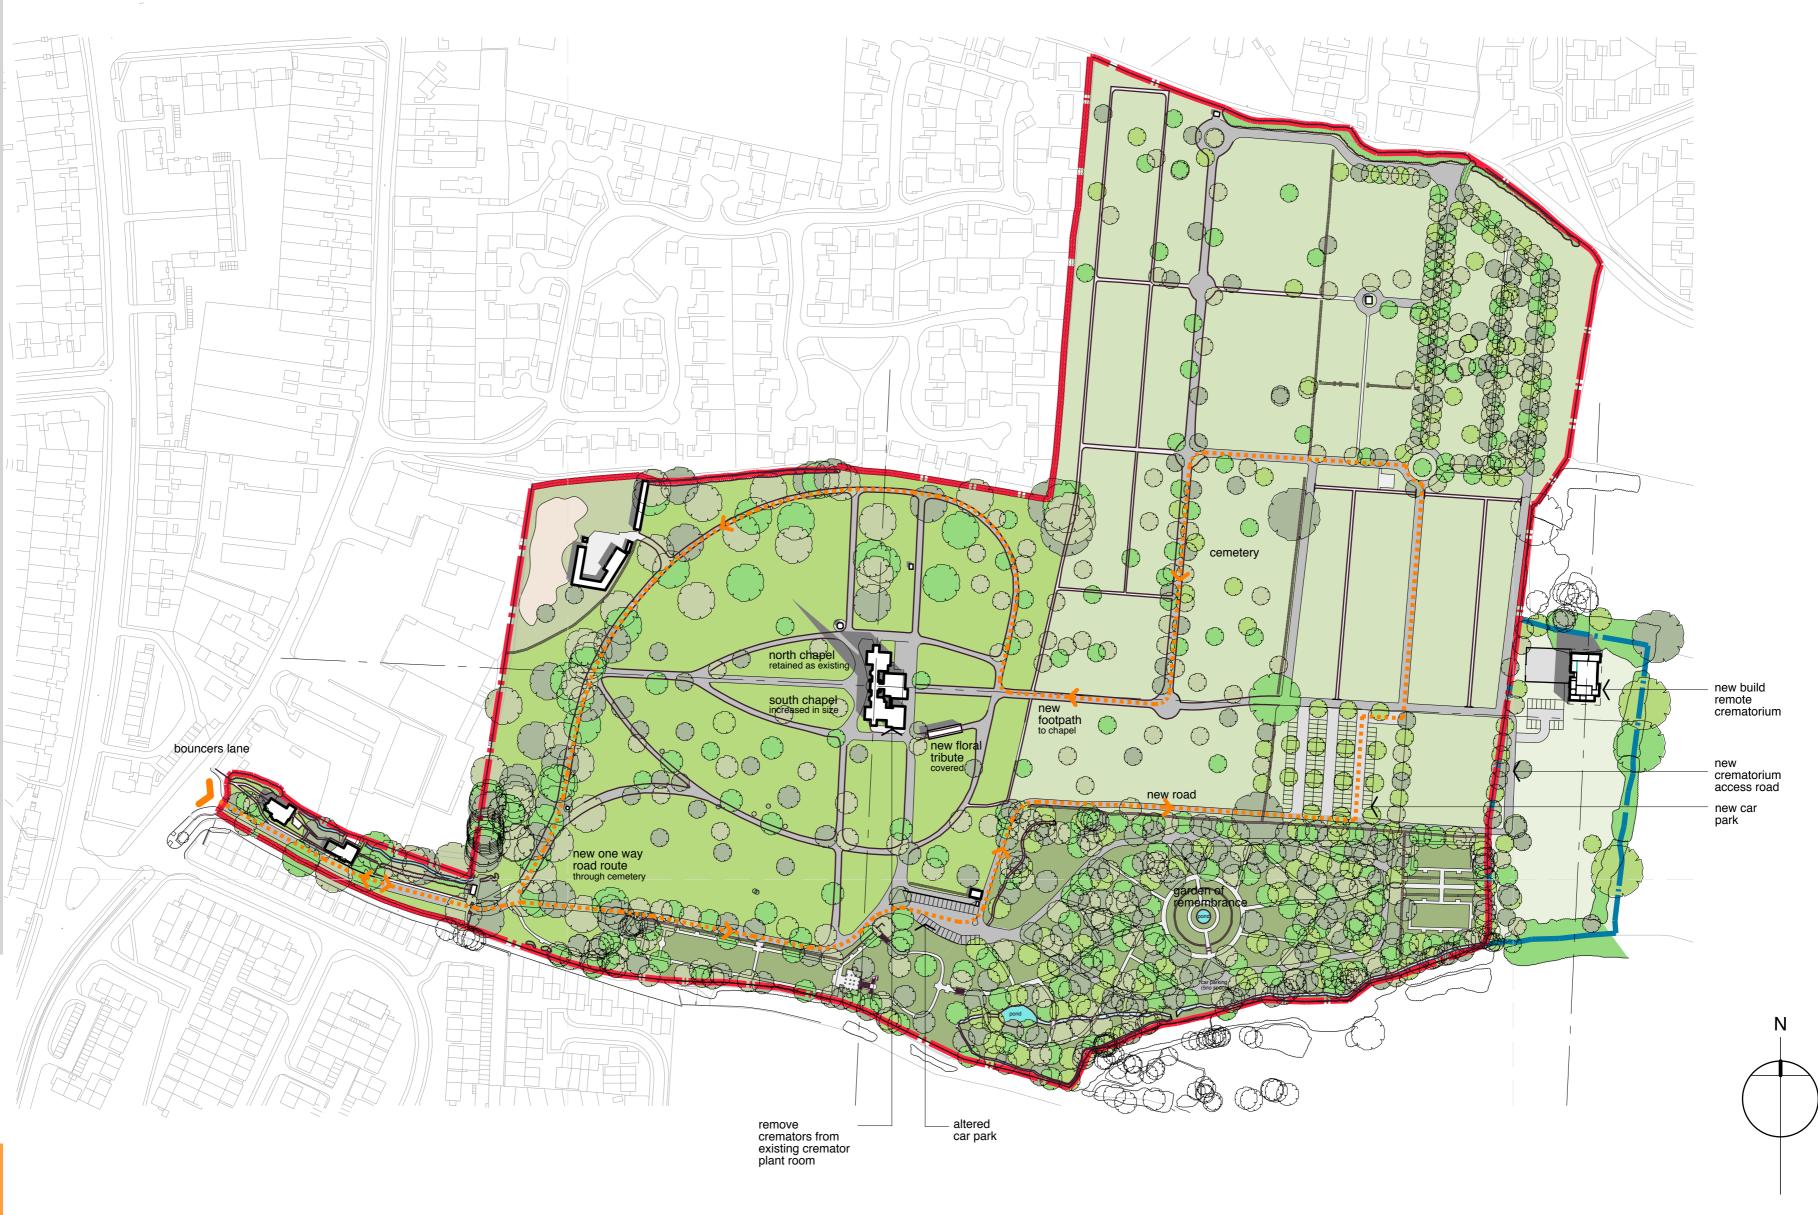

### new car park located within cemetery

new road

located within cemetery

new floral tribute located within cemetery

site layout plan 1:2000 (as proposed)

### new car park located within cemetery

new exit road located within cemetery

new floral tribute located within cemetery

elevation - west 1:200

(as proposed)

0 1 2 5 10m

floor plan
(as proposed)

# alterations to existing chapel

rear central extension demolished and replaced rear extension to north chapel

new car park located within cemetery

new road located within cemetery

new floral tribute
located within cemetery

## alterations to existing chapel

rear central extension demolished and replaced rear extension to north chapel

new car park located within cemetery

new exit road located within cemetery

new floral tribute located within cemetery

# alterations to existing chapel

existing central rear extension demolished

new use to former south chapel

new car park located within cemetery

new road located within cemetery

new floral tribute located outwith cemetery

#### alterations to existing chapel

existing central rear extension demolished new use to former south chapel

new car park located within cemetery

new exit road located within cemetery

new floral tribute located outwith cemetery

site layout plan 1:2000 (as proposed)